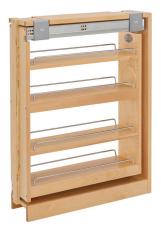

## BLUMOTION® Base Cabinet Filler

- Designed for 6" base filler applications
- Natural maple construction with semi-gloss finish
- BLUMOTION<sup>®</sup> soft-close slides
- Adjustable shelves with chrome rails
- Middle shelf is solid for extra support
- Create a functional storage space behind those decorative panels
- TSCA Title VI compliant

| PRODUCT     | DESCRIPTION              | DIMS                                            | FINISH |
|-------------|--------------------------|-------------------------------------------------|--------|
| 432-BFSC-6C | 6" Base Filler Organizer | 6" (152 mm) W x 23" (584 mm) D x 30" (762 mm) H | Maple  |