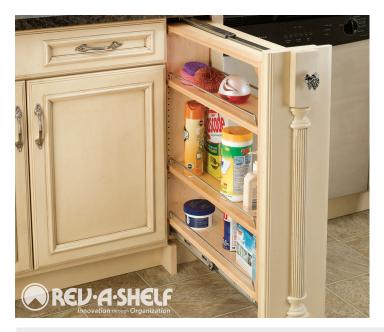

## Base Cabinet Filler

- Designed for 6" base filler applications
- Natural maple construction with semi-gloss finish
- Full-extension, ball-bearing slides
- Adjustable shelves with chrome rails
- 3-slide design
- Create a functional storage space behind decorative panels
- TSCA Title VI compliant

## Base Cabinet Filler - Works with Country, Luxor, Concord, Classic

| PRODUCT   | DESCRIPTION              | DIMS                                            | FINISH |
|-----------|--------------------------|-------------------------------------------------|--------|
| 432-BF-6C | 6" Base Filler Organizer | 6" (152 mm) W x 23" (584 mm) D x 30" (762 mm) H | Maple  |