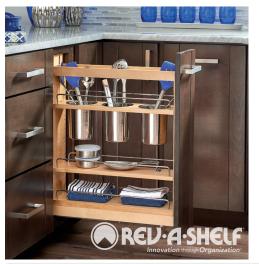

## Base Cabinet Pullout w/ Utensil Bins

- Designed for 9" and 12" full height base cabinets
- Natural maple construction with semi-gloss finish
- Full-extension slides with BLUMOTION soft-close
- (3) 1.25 qt or (3) 2 qt. stainless steel bins
- Adjustable shelves and rear wall for added stability
- Adjustable rub bushings that prevent side to side movement
- Patented door mount brackets (US Patent No. 8,388,076)
- TSCA Title VI compliant

| Base Cabinet Pullout w/ (3) Utensil Bins and BLUMOTION Soft-Close - Works with Country, Luxor, Concord |                |                                                                           |             |        |        |            |            |
|--------------------------------------------------------------------------------------------------------|----------------|---------------------------------------------------------------------------|-------------|--------|--------|------------|------------|
| PRODUCT                                                                                                | DESCRIPTION    | DIMS                                                                      | мсо         | САВ    | FINISH | LIST PRICE | W/ INSTALL |
| 448UT-BCSC-5C                                                                                          | Base Organizer | 6" (152 mm) W x 21-5/8" (549 mm) D x 25-1/2 - 29-1/2" (648- 749 mm) H     | 6" (155 mm) | B9-FH  | Maple  | \$1,287    | \$1,367    |
| 448UT-BCSC-8C                                                                                          | Base Organizer | 8-3/4" (222 mm) W x 21-5/8" (549 mm) D x 25-1/2 - 29-1/2" (648- 749 mm) H | 9" (229 mm) | B12-FH | Maple  | \$1,540    | \$1,620    |