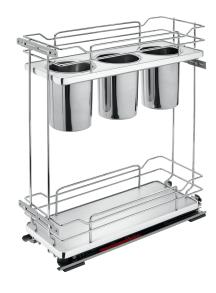

## Contemporary Base Cabinet Pullout

- Designed for 12" base cabinets
- Solid bottom shelves with chrome-plated round wire, gray flat wire and textured linen finish
- Full-extension, 110 lb. rated slides with BLUMOTION soft-close
- (3) 2 qt. or (3) 1.25 qt. removable stainless steel bins
- Patented door mount brackets (US Patent No. 8,047,621)
- TSCA Title VI compliant

Full Access Contemporary Base Cabinet Pullout w/ (3) Utensil Bins and BLUMOTION Soft-Close - Works with Classic PRODUCT DESCRIPTION DIMS CAB FINISH

5322UT-BCSC-6-GR Base Organizer 7-1/4" (184 mm) W x 21-11/16" (551 mm) D x 24-1/4" (616 mm) H B9-FH Gray