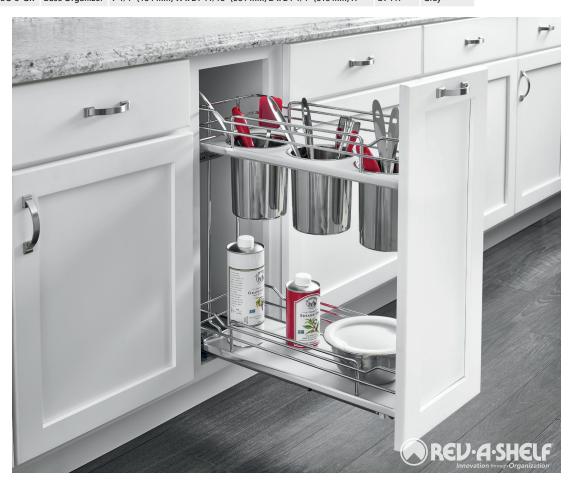

## Contemporary Base Cabinet Pullout

- Designed for 12" base cabinets
- Solid bottom shelves with chrome-plated round wire, gray flat wire and textured linen finish
- Full-extension, 110 lb. rated slides with BLUMOTION soft-close
- (3) 2 qt. or (3) 1.25 qt. removable stainless steel bins
- Patented door mount brackets (US Patent No. 8,047,621)
- TSCA Title VI compliant

Full Access Contemporary Base Cabinet Pullout w/ (3) Utensil Bins and BLUMOTION Soft-Close - Works with Classic PRODUCT DESCRIPTION DIMS CAB FINISH

5322UT-BCSC-6-GR Base Organizer 7-1/4" (184 mm) W x 21-11/16" (551 mm) D x 24-1/4" (616 mm) H B9-FH Gray