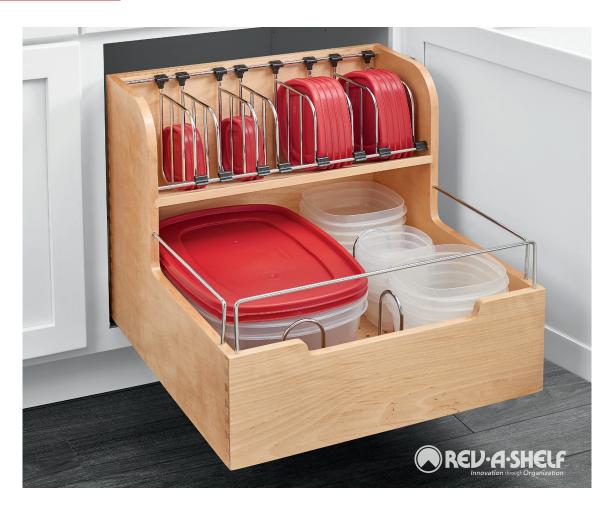

## Food Storage Container Organizer

- Design for 18" and 24" base cabinets
- Natural maple dovetail construction with semi-gloss finish
- Adjustable clip-on lid dividers (5 w/18") (8 w/24")
- (7) customizable chrome "U" pegs
- Full-extension with over-travel, MOVENTO slides
- Mount to cabinet floor
- TSCA Title VI compliant

| Food Storage Container Organizer w/ MOVENTO Soft-Close - Works with Country, Luxor, Concord, Classic |                                  |                                                              |                  |     |        |
|------------------------------------------------------------------------------------------------------|----------------------------------|--------------------------------------------------------------|------------------|-----|--------|
| PRODUCT                                                                                              | DESCRIPTION                      | DIMS                                                         | мсо              | САВ | FINISH |
| 4FSCO-18SC-1                                                                                         | Food Storage Container Organizer | 14-1/2" (368 mm) W x 22-1/4" (565 mm) D x 18-7/8" (479 mm) H | 14-1/2" (368 mm) | B18 | Maple  |
| 4FSCO-24SC-1                                                                                         | Food Storage Container Organizer | 20-1/2" (521 mm) W x 22-1/4" (565 mm) D x 18-7/8" (479 mm) H | 20-1/2" (521mm)  | B24 | Maple  |