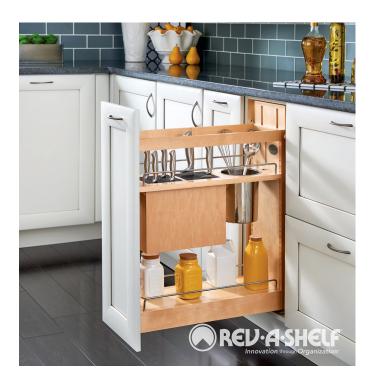

## Maple Knife Block and Utensil Base Organizers

- Designed for 12" and 15" full height face frame base cabinets,
- Natural maple construction with a semi-gloss finish
- Full-extension slides with BLUMOTION soft-close
- Patented mounting straps (US Patent No. 9,756,941)
- (1) 2 qt. or (1) 2 qt. and (3) 1.25 qt. removable stainless steel bins
- Knife block features flex rod technology that adjust to securely hold knives
- (4) flexible plastic cutting mats
- Adjustable rear wall

- Adjustable accessory shelf and lower static shelf with chrome rails
- Patented door mount brackets provide 5" of adjustability and include micro-trim adjuster (US Patent No. 8,388,076)
- TSCA Title VI compliant

## Base Cabinet Pullout w/ Knife Block and Utensil Bins w/ BLUMOTION Soft-Close - Works with Country, Luxor, Concord

| PRODUCT        | DESCRIPTION               | DIMS                                                                      | мсо          | CAB    | FINISH |
|----------------|---------------------------|---------------------------------------------------------------------------|--------------|--------|--------|
| 448KB-BCSC-8C  | Base Organizer w/(1)Bin   | 8-3/4''(222mm)Wx21-5/8''(549mm)Dx25-1/2-29-1/2''(648-749mm)H              | 9" (229 mm)  | B12-FH | Maple  |
| 448KB-BCSC-11C | Base Organizer w/ (4)Bins | 11-3/4" (298 mm) W x 21-5/8" (549 mm) D x 25-1/2 - 29-1/2" (648-749 mm) H | 12" (305 mm) | B15-FH | Maple  |