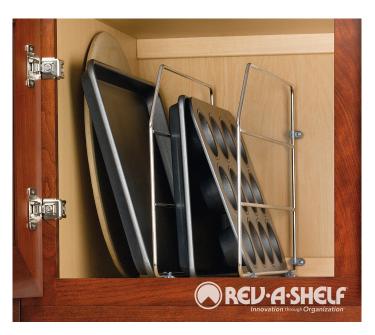

## Tray Divider w/ Clips

- Available in 12" and 18" height
- · Chrome-plated round wire
- Mount to cabinet floor and rear wall
- Includes (4) screw-in clips and fasteners each
- Use multiple to create custom storage space (Installation not offered on this item)

## Chrome Wire Tray Divider - Work with Country, Luxor, Concord, Classic

| PRODUCT     | DESCRIPTION             | DIMS                                             | FINISH      |
|-------------|-------------------------|--------------------------------------------------|-------------|
| 597-12CR-52 | Tray Divider with Clips | 3/4" (19 mm) W x 20" (508 mm) D x 12" (305 mm) H | Chrome Wire |
| 597-18CR-52 | Tray Divider with Clips | 3/4" (19 mm) W x 20" (508 mm) D x 18" (458 mm) H | Chrome Wire |