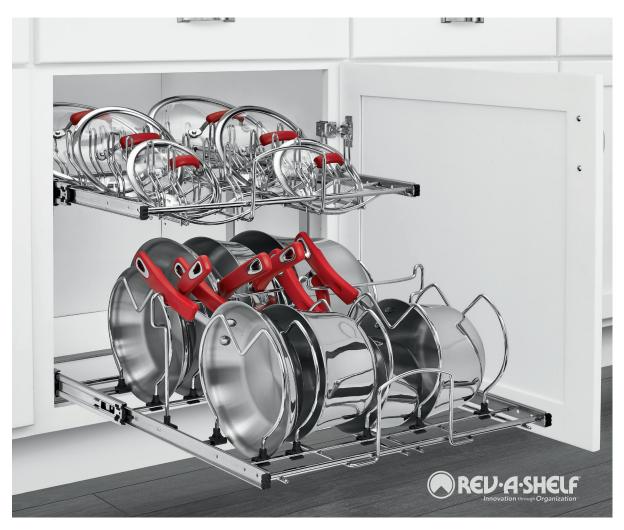

## Two-Tier Cookware Organizer

- Designed for 24" base cabinets
- Chrome-plated wire frame
- Full-extension, ball-bearing slides, 100 lb. rated with soft-close
- Independently operating shelves that accommodate a variety of cookware sizes & brands
- Top tier organizes lids
- Bottom tier with adjustable dividers stores a variety of larger pots and pans
- Mounts to cabinet floor, side and rear wall (US Patent No: D588,415)
- U-shaped bracket for added support

| Two-Tier Cookware Organizer w/ Ball-Bearing Soft-Close - Works with Country, Luxor, Concord, Classic |                    |                                                        |              |     |        |
|------------------------------------------------------------------------------------------------------|--------------------|--------------------------------------------------------|--------------|-----|--------|
| PRODUCT                                                                                              | DESCRIPTION        | DIMS                                                   | мсо          | CAB | FINISH |
| 5CW2-2122SC-CR                                                                                       | Cookware Organizer | 20-3/4" (527 mm) W x 22" (559 mm)D x 18-1/8" (460 mm)H | 21" (533 mm) | B24 | Chrome |