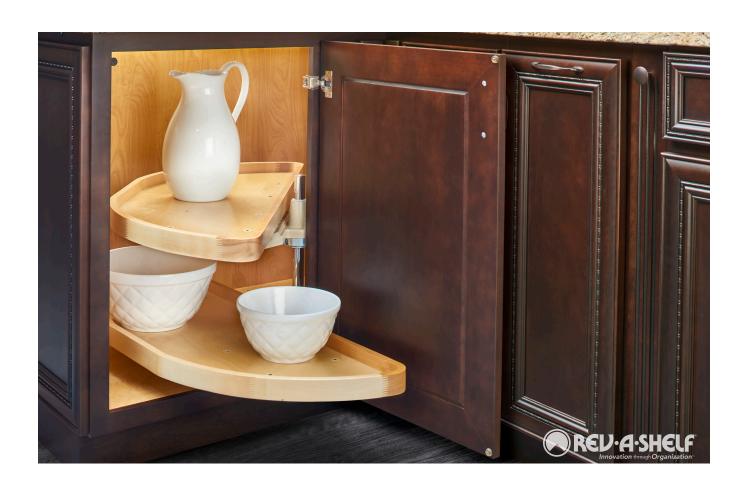

## Wood Half-Moon Lazy Susan

- Designed for 12" and 15" blind corner cabinet openings
- Double solid bottom shelves in wood classic finish
- Features solid rim and natural features steam bent rim
- · Pivot and slide hardware
- Standard mounting brackets
- · Chrome-plated shafts
- TSCA Title VI compliant

## Wood Classic Half Moon Lazy Susans - Works with Country, Luxor, Concord PRODUCT DESCRIPTION DIMS MCO CAB FINISH 4WLS882-32-570 Double Shelf with Pivot and Slide 32" (813 mm) L 12" (305 mm) BLB42/45 Maple 4WLS882-35-570 Double Shelf with Pivot and Slide 35" (889 mm) L 15" (381 mm) BLB45/48 Maple