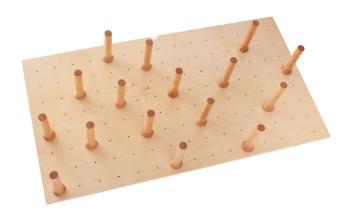

## Drawer Peg Systems

- Designed for 42" or smaller base cabinet drawers
- Trim-to-fit existing drawer
- Drop-in installation
- Maple construction with semi-gloss finish
- (120) pre-drilled peg holes
- (9), (12) or (16) matching, press-in pegs
- TSCA Title VI compliant

| Drawer Peg System - Works with Country, Luxor, Concord, Classic |                         |                                                             |                 |        |
|-----------------------------------------------------------------|-------------------------|-------------------------------------------------------------|-----------------|--------|
| PRODUCT                                                         | DESCRIPTION             | DIMS                                                        | САВ             | FINISH |
| 4DPS-2421                                                       | Peg System w/ (9) Pegs  | 24-1/4" (616 mm) W x 21-1/4" (540 mm) D x 6-5/8" (168 mm) H | DB24 or smaller | Maple  |
| 4DPS-3021                                                       | Peg System w/ (12) Pegs | 30-1/4" (769 mm) W x 21-1/4" (540 mm) D x 6-5/8" (168 mm) H | DB27, DB30      | Maple  |
| 4DPS-3921                                                       | Peg System w/ (16) Pegs | 39-1/4" (997 mm) W x 21-1/4" (540 mm) D x 6-5/8" (168 mm) H | DB33, DB36      | Maple  |