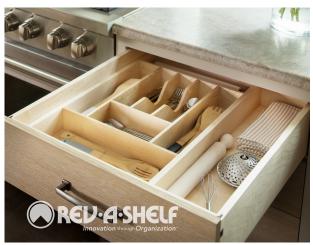

## Wood Cutlery Tray Insert

- Designed for 24" or smaller base cabinet drawers
- Trim-to-fit existing drawer
- Drop-in installation
- Maple construction with semi-gloss finish
- Up to (9) compartments
- TSCA Title VI compliant

Shown here with 4WD (sold separately)

| Wood Cutlery Tray Insert - Works with Country, Luxor, Concord, Classic |              |                                                        |                |        |
|------------------------------------------------------------------------|--------------|--------------------------------------------------------|----------------|--------|
| PRODUCT                                                                | DESCRIPTION  | DIMS                                                   | САВ            | FINISH |
| 4WCT-1                                                                 | Cutlery Tray | 14-5/8" (371 mm) W x 22" (559 mm) D x 2-7/8" (73 mm) H | B15 or smaller | Maple  |
| 4WCT-3                                                                 | Cutlery Tray | 20-5/8" (524 mm) W x 22" (559 mm) D x 2-7/8" (73 mm) H | B18 or smaller | Maple  |