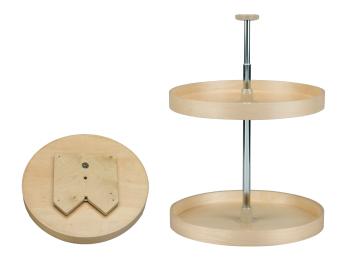

## Banded Wood

- 2" Banded wood rim
- Doweled (2) butt joint
- 5/8" Thick maple shelf bottom
- Independently rotating
- Almond hardware
- Steel bearings
- TSCA Title VI compliant

## FULL CIRCLE SHELF

| Banded Wood Lazy Daisy w/ Steel Bearing - Works with Country, Luxor, Concord                                    |                                  |                       |      |        |
|-----------------------------------------------------------------------------------------------------------------|----------------------------------|-----------------------|------|--------|
| PRODUCT                                                                                                         | DESCRIPTION                      | DIMS                  | САВ  | FINISH |
| LD-4BW-001-18SB-1                                                                                               | Single Shelf w/ 7" Steel Bearing | 18" (458 mm) Diameter | CW24 | Maple  |
| LD-4BW-001-20SB-1                                                                                               | Single Shelf w/ 7" Steel Bearing | 20" (508 mm) Diameter | CW27 | Maple  |
| (2) Shelf Banded Wood Lazy Daisy w/ 26"-31" (660–788 mm) Telescoping Post - Works with Country, Luxor, Concord  |                                  |                       |      |        |
| LD-4BW-062-18-1                                                                                                 | (2) Shelf Set                    | 18" (458 mm) Diameter | CW24 | Maple  |
| LD-4BW-062-20-1                                                                                                 | (2) Shelf Set                    | 20" (508 mm) Diameter | CW27 | Maple  |
| (3) Shelf Banded Wood Lazy Daisy w/ 38"-46" (965–1169 mm) Telescoping Post - Works with Country, Luxor, Concord |                                  |                       |      |        |
| LD-4BW-063-1836-1                                                                                               | (3) Shelf Set                    | 18" (458 mm) Diameter | CW24 | Maple  |
| LD-4BW-063-2036-1                                                                                               | (3) Shelf Set                    | 20" (508 mm) Diameter | CW27 | Maple  |