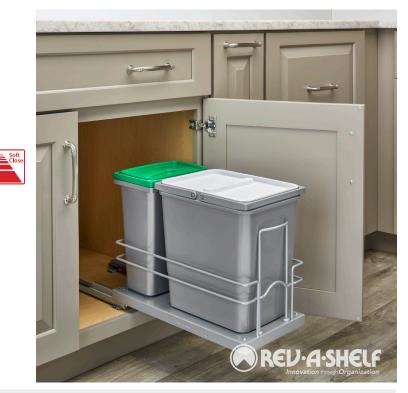

## Sink Base Waste Pullout

- Designed for 24" and larger sink base cabinets
- (1) 8 L and (1) 15 L bin, both with handles
- Full-extension, under mount, 75 lb. rated, concealed slides with soft-close
- Mounts to cabinet floor
- (1) green lid and (1) white lid
- Door mount kit available (sold separately)

Wire Under Sink Waste Pullout - Works with Country, Luxor, Concord, Classic

| PRODUCT      | DESCRIPTION          | DIMS                                                          | мсо         | САВ  | FINISH |
|--------------|----------------------|---------------------------------------------------------------|-------------|------|--------|
| 5SBWC-815S-1 | (1) 8 L and (1) 15 L | 8-15/16" (227 mm) W x 18-5/8" (473 mm) D x 14-1/4" (362 mm) H | 9″ (229 mm) | SB24 | Silver |