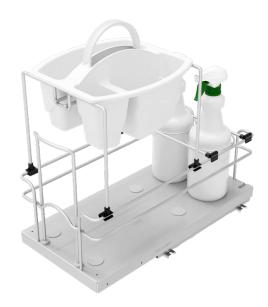

## Cleaning Caddy Pullout

- Designed for 30" sink base cabinets
- Single polyethylene container with handle
- Full-extension, under mount, 75 lb. rated, concealed slides with soft-close
- Mounts to cabinet floor
- (2) 1L spray bottles with removable storage rack
- Door mount kit available (sold separately)

| PRODUCT       | DESCRIPTION            |                                                             | мсо          | CAB  | FINISH |
|---------------|------------------------|-------------------------------------------------------------|--------------|------|--------|
| 5CC-915S-11-1 | Cleaning Caddy Pullout | 9-1/4" (235 mm) W x 18-5/8" (472 mm) D x 18-1/2" (471 mm) H | 12" (305 mm) | SB30 | White  |