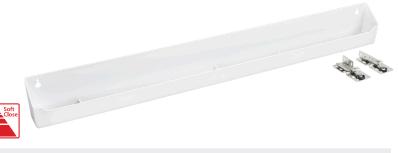

## Deluxe Sink Front Tip-Out Tray

- 22" trays, white
- Bulk trays available
- Mounts to sink front panels

| <b>Deluxe Tip-Out Tray System</b> | (Std./Acc.) - Works with Country, | Luxor, Concord, Classic |
|-----------------------------------|-----------------------------------|-------------------------|
|-----------------------------------|-----------------------------------|-------------------------|

| PRODUCT         | DESCRIPTION                       |                                                        |         |
|-----------------|-----------------------------------|--------------------------------------------------------|---------|
| LD-6591-22-11-1 | Deluxe Tip-Out Tray w/ 45° Hinges | 22" (559 mm) W x 2-1/8" (54 mm) D x 3-13/16" (97 mm) H | Polymer |