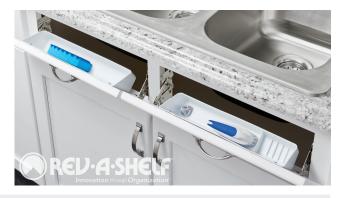

## Sink Front Tip-Out Trays

- 11" or 14" tray sets
- Glossy polymer construction
- Each set: (1) standard tray, (1) accessory tray with ring holder and soap dish
- Mounts to sink front panels
- (2) pair of Self-Holdin® hinges

| Sink Front Tip-Out Tray System (Std./Acc.) - Works with Country, Luxor, Concord, Classic |                           |                                                        |         |
|------------------------------------------------------------------------------------------|---------------------------|--------------------------------------------------------|---------|
| PRODUCT                                                                                  | DESCRIPTION               |                                                        | FINISH  |
| LD-6572-11-11-1                                                                          | Std/Acc Trays with Hinges | 11" (280 mm) W x 2-1/8" (54 mm) D x 3-13/16" (97 mm) H | Polymer |
| LD-6572-14-11-1                                                                          | Std/Acc Trays with Hinges | 14" (356 mm) W x 2-1/8" (54 mm) D x 3-13/16" (97 mm) H | Polymer |