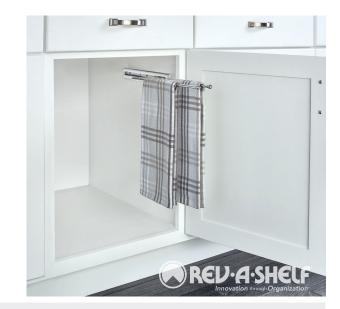

## Towel Holder Pullout

- Designed for base or sink base cabinets
- Wire construction, chrome-plated
- 3/4 ball-bearing, 25 lb. rated slides
- Universal mounting, non-handed
- Mounts to cabinet side walls (Installation not offered on this item)
- Holds up to (2) dish towels

| PRODUCT  | DESCRIPTION          | DIMS                                                     | FINISH |
|----------|----------------------|----------------------------------------------------------|--------|
| 563-51-C | 2 Prong Towel Holder | 3-7/8" (99 mm) W x 12-7/8" (327 mm) D x 1-1/2" (38 mm) H | Chrome |