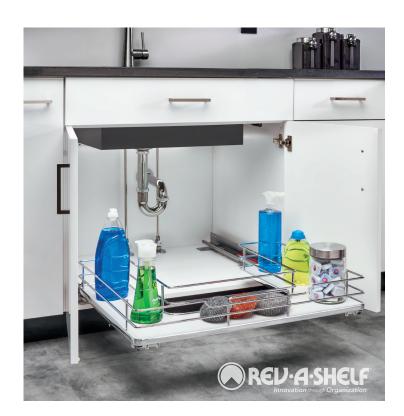

## U-Shaped Solid

## **Bottom Shelves**

- Designed for 33" and 36" sink base cabinets
- U-shaped solid bottom shelves, gray
- Full-extension, TANDEM, 110 lb. rated slides with BLUMOTION soft-close
- Mounts to cabinet floor or side walls
- Pre-assembled door mount brackets
- Side and bottom mount brackets
- Fits around plumbing
- TSCA Title VI compliant