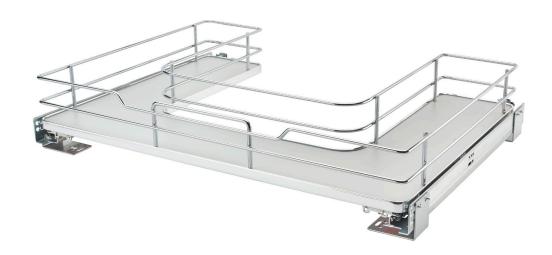

## U-Shaped Solid Bottom Shelf w/ BLUMOTION Soft-Close - Works with Country, Luxor, Concord, Classic

| PRODUCT        | DESCRIPTION        | DIMS                                                                            | мсо                | САВ  | FINISH |
|----------------|--------------------|---------------------------------------------------------------------------------|--------------------|------|--------|
| 5386-30BCSC-GR | Solid Bottom Shelf | 29-11/16" (754 mm) - 32" (813 mm) W x 21-17/32" (547 mm) D x 5-1/16" (129 mm) H | 29-11/16" (754 mm) | SB33 | Chrome |
| 5386-33BCSC-GR | Solid Bottom Shelf | 32-11/16" (830 mm) - 35" (889 mm) W x 21-17/32" (547 mm) D x 5-1/16" (129 mm) H | 32-11/16" (830 mm) | SB36 | Chrome |