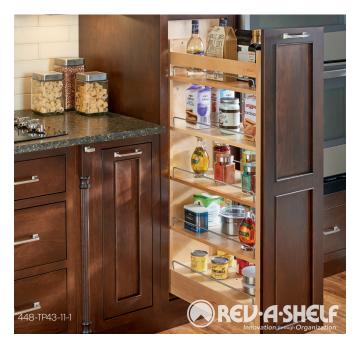

## Wire Pantry Pullout

## Pantry Features:

- · Shipped ready to assemble
- Patented door mount brackets with micro-adjustments (US Patent No: 8,338,076)
- Natural maple construction with semi-gloss finish
- Rub bushings included for 1-1/2", 1-5/8", 1-3/4" face frames
- TSCA Title VI compliant

## Slide Features

- 450 lb. rated static250 lb. recommended use with pantry
- · Gas assisted soft-close
- Pull force is equal to opening a high-end refrigerator

## 448-TP SERIES WOOD PANTRY PULLOUT FULL ACCESS "EURO" CABINET APPLICATION

| 11" Wood Pantry Pullout w/ Soft-Close - Works with Country, Luxor, Concord |                     |                                                                         |                  |      |        |
|----------------------------------------------------------------------------|---------------------|-------------------------------------------------------------------------|------------------|------|--------|
| PRODUCT                                                                    | DESCRIPTION         | DIMS                                                                    | мсо              | CAB  | FINISH |
| 448-TP43-11-1                                                              | Wood Pantry Pullout | 11" (280 mm) W x 22" (559 mm) D x 43-1/4" – 51-13/16" (1099- 1316 mm) H | 11-1/2" (292 mm) | UC15 | Maple  |
| 14" Wood Pantry Pullout w/ Soft-Close - Works with Country, Luxor, Concord |                     |                                                                         |                  |      |        |
| PRODUCT                                                                    | DESCRIPTION         | DIMS                                                                    | мсо              | CAB  | FINISH |
| 448-TP43-14-1                                                              | Wood Pantry Pullout | 14" (356 mm) W x 22" (559 mm) D x 43-1/4" – 51-13/16" (1099- 1316 mm) H | 14-1/2" (368 mm) | UC18 | Maple  |