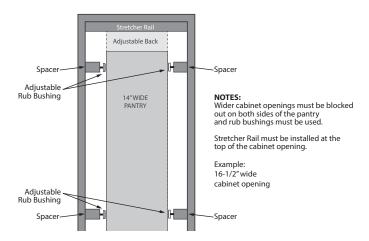

## Pantry Features:

- · Shipped ready to assemble
- Patented door mount brackets with micro-adjustments (US Patent No: 8,338,076)
- Natural maple construction with semi-gloss finish
- Rub bushings included for 1-1/2", 1-5/8", 1-3/4" face frames
- TSCA Title VI compliant

## 448-TP SERIES WOOD PANTRY PULLOUT FULL ACCESS "EURO" CABINET APPLICATION

| 11" Wood Pantry Pullout w/ Soft-Close - Works with Country, Luxor, Concord |                     |                                                                         |                  |      |        |
|----------------------------------------------------------------------------|---------------------|-------------------------------------------------------------------------|------------------|------|--------|
| PRODUCT                                                                    | DESCRIPTION         | DIMS                                                                    | мсо              | CAB  | FINISH |
| 448-TP43-11-1                                                              | Wood Pantry Pullout | 11" (280 mm) W x 22" (559 mm) D x 43-1/4" – 51-13/16" (1099- 1316 mm) H | 11-1/2" (292 mm) | UC15 | Maple  |
| 14" Wood Pantry Pullout w/ Soft-Close - Works with Country, Luxor, Concord |                     |                                                                         |                  |      |        |
| PRODUCT                                                                    | DESCRIPTION         | DIMS                                                                    | мсо              | CAB  | FINISH |
| 448-TP43-14-1                                                              | Wood Pantry Pullout | 14" (356 mm) W x 22" (559 mm) D x 43-1/4" – 51-13/16" (1099- 1316 mm) H | 14-1/2" (368 mm) | UC18 | Maple  |