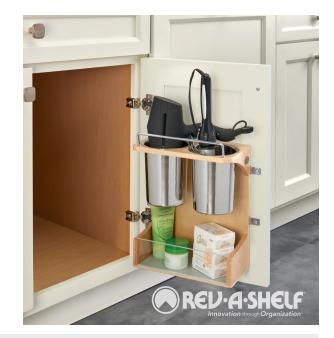

## Vanity Appliance Storage Rack

- Designed for 30" vanity base (butt door) cabinets
- Natural maple frame with semi-gloss finish
- Mounts to cabinet door
- Non-skid lining on lower level shelf
- (2) 1.25 qt. stainless steel bins
- Patented adjustable mounting brackets (US Patent No. 7,204,569)
- TSCA Title VI compliant

## Vanity Appliance Storage Rack - Works with Country, Luxor, Concord, Classic

| PRODUCT  | DESCRIPTION  | DIMS                                                    | мсо              | CAB  | FINISH |
|----------|--------------|---------------------------------------------------------|------------------|------|--------|
| 4HD-15-1 | Storage Rack | 10-3/4" (273 mm) W x 6" (152 mm) D x 13-7/8" (352 mm) H | 12-3/8" (314 mm) | V30+ | Maple  |