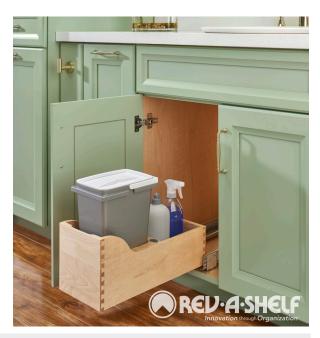

## Bottom Mount Waste Container

- Designed for 15" vanity sink base cabinets
- Single 8 L polymer container, metallic silver or single 35 qt.
- Natural maple dovetail frame with semi-gloss finish
- Full-extension, 110 lb. rated, concealed slides with BLUMOTION soft-close
- Rear storage
- Mounts to cabinet floor
- (1) white lid with 8 L
- TSCA Title VI compliant

Featuring

| Bottom Mount Vanity Waste Container w/ BLUMOTION Soft-Close - Works with Country, Luxor, Concord, Classic |               |             |                                                               |             |      |                       |
|-----------------------------------------------------------------------------------------------------------|---------------|-------------|---------------------------------------------------------------|-------------|------|-----------------------|
| PF                                                                                                        | ODUCT         | DESCRIPTION | DIMS                                                          | мсо         | САВ  | FINISH                |
| 4\                                                                                                        | WCSC-128-19-1 | Single 8 L  | 8-5/8" (219 mm) W x 18-9/16" (471 mm) D x 13-15/16 (354 mm) H | 9" (229 mm) | V24+ | Metallic Silver/Maple |