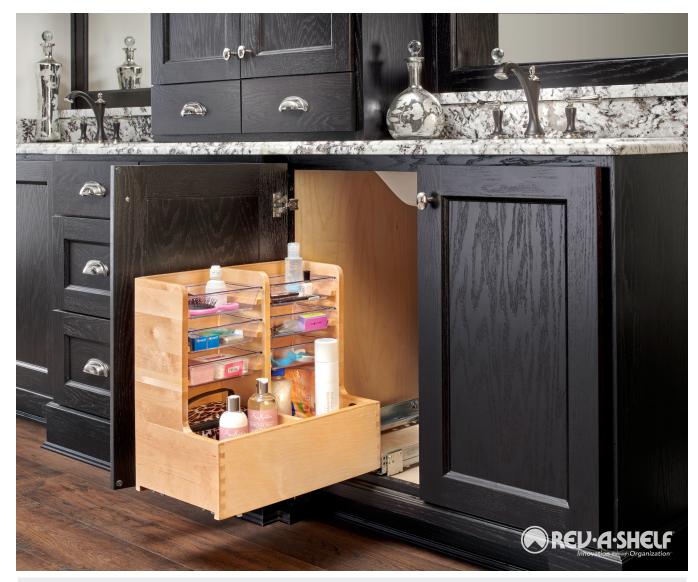

## L-Shaped Vanity Organizers

- Designed for 24" and 30" vanity sink base cabinets
- Maple dovetail construction with semi-gloss finish
- Full-extension, TANDEM, 90 lb. rated slides with BLUMOTION® soft-close
- Non-skid vinyl lining on lower level
- (6) acrylic bins for upper level
- · Mounts to cabinet floor
- TSCA Title VI Compliant

## L-Shaped Vanity Organizer w/ BLUMOTION Soft-Close - Works with Country, Luxor, Concord, Classic

| PRODUCT       | DESCRIPTION              | DIMS                                                           | мсо             | CAB | FINISH |
|---------------|--------------------------|----------------------------------------------------------------|-----------------|-----|--------|
| 441-12VSBSC-1 | Vanity Organizer for 24" | 8-3/4" (223 mm) W x 18-3/4" (477 mm) D x 18-7/8" (479 mm) H    | 10-1/4 (260 mm) | V24 | Maple  |
| 441-15VSBSC-1 | Vanity Organizer for 30" | 11-11/16" (296 mm) W x 18-3/4" (477 mm) D x 18-7/8" (479 mm) H | 13-1/4 (337 mm) | V30 | Maple  |