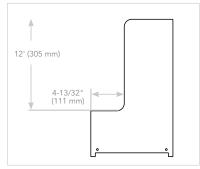

## L-Shaped Vanity Organizers

- Designed for 24" and 30" vanity sink base cabinets
- Maple dovetail construction with semi-gloss finish
- Full-extension, TANDEM, 90 lb. rated slides with BLUMOTION® soft-close
- Non-skid vinyl lining on lower level
- (6) acrylic bins for upper level
- · Mounts to cabinet floor
- TSCA Title VI Compliant





PIPE CLEARANCE DIMENSIONS

(For both units)



## L-Shaped Vanity Organizer w/ BLUMOTION Soft-Close - Works with Country, Luxor, Concord, Classic

| PRODUCT       | DESCRIPTION              | DIMS                                                           | мсо             | CAB | FINISH |
|---------------|--------------------------|----------------------------------------------------------------|-----------------|-----|--------|
| 441-12VSBSC-1 | Vanity Organizer for 24" | 8-3/4" (223 mm) W x 18-3/4" (477 mm) D x 18-7/8" (479 mm) H    | 10-1/4 (260 mm) | V24 | Maple  |
| 441-15VSBSC-1 | Vanity Organizer for 30" | 11-11/16" (296 mm) W x 18-3/4" (477 mm) D x 18-7/8" (479 mm) H | 13-1/4 (337 mm) | V30 | Maple  |