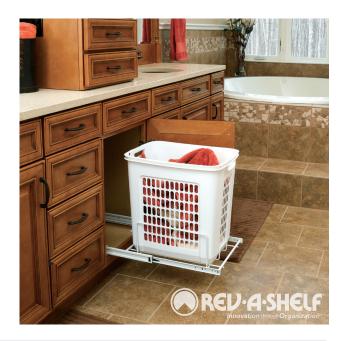

## Polymer Bottom Mount Hamper

- Designed for face frame 18" vanity height and base height vanity cabinets
- Single 1.5 BU polymer hamper, white
- 4-screw installation
- Powder-coated white wire frame
- Full-extension, ball-bearing, 100 lb. rated slides
- Mounts to cabinet floor
- Door mount kit available (sold separately)

| PRODUCT     | DESCRIPTION   | DIMS                                                     | мсо          | САВ  | FINISH |
|-------------|---------------|----------------------------------------------------------|--------------|------|--------|
| HPRV-1520 S | 1.5 BU Hamper | 14-1/4" (362 mm) W x 20" (508 mm) D x 19-3/8" (492 mm) H | 15" (381 mm) | VB18 | White  |