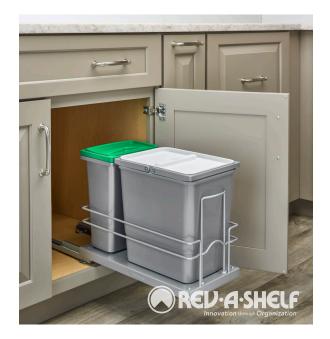

## Sink Base Waste Pullout

- Designed for 24" and larger sink base cabinets
- (1) 8 L and (1) 15 L bin, both with handles
- Full-extension, under mount, 75 lb. rated, concealed slides with soft-close
- Mounts to cabinet floor
- (1) green lid and (1) white lid
- Door mounting kit (sold separately)

| Wire Under Sink Waste Pullout - Works with Country, Luxor, Concord, Classic |                      |                                                               |             |      |        |
|-----------------------------------------------------------------------------|----------------------|---------------------------------------------------------------|-------------|------|--------|
| PRODUCT                                                                     | DESCRIPTION          | DIMS                                                          | мсо         | САВ  | FINISH |
| 5SBWC-815S-1                                                                | (1) 8 L and (1) 15 L | 8-15/16" (227 mm) W x 18-5/8" (473 mm) D x 14-1/4" (362 mm) H | 9" (227 mm) | V24+ | Silver |