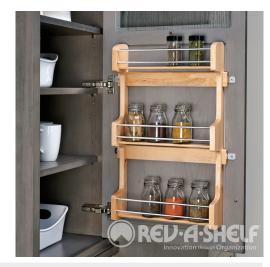

## Door Mount Spice Rack

- Designed for 15", 18" and 21" wall cabinets
- Natural maple construction with semi-gloss finish
- 4-screw installation
- (3) shelves with chrome wire accents
- Holds items up to 2-1/4" D
- Mounts to cabinet door
- Patented adjustable door mount brackets (US Patent No. 7,204,569)
- TSCA Title VI compliant

| Door Mount Spice Rack - Works with Country, Luxor, Concord, Classic |             |                                                            |              |     |        |  |
|---------------------------------------------------------------------|-------------|------------------------------------------------------------|--------------|-----|--------|--|
| PRODUCT                                                             | DESCRIPTION | DIMS                                                       | мсо          | САВ | FINISH |  |
| 4SR-15                                                              | Spice Rack  | 10-1/2" (267 mm) W x 3-1/8" (79 mm) D x 21-1/4" (540 mm) H | 12" (305 mm) | W15 | Maple  |  |
| 4SR-18                                                              | Spice Rack  | 13-1/2" (343 mm) W x 3-1/8" (79 mm) D x 21-1/4" (540 mm) H | 15" (381 mm) | W18 | Maple  |  |
| 4SR-21                                                              | Spice Rack  | 16-1/2" (419 mm) W x 3-1/8" (79 mm) D x 21-1/4" (540 mm) H | 18" (457 mm) | W21 | Maple  |  |