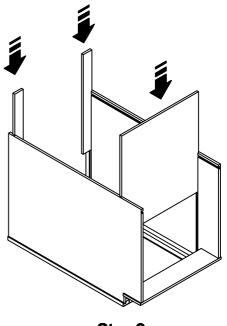

Single Door Wall Cabinet

Step 3

Step 4

Double Door Wall Cabinet

Step 1

Step 3

**Base** Cabinet

Step 2