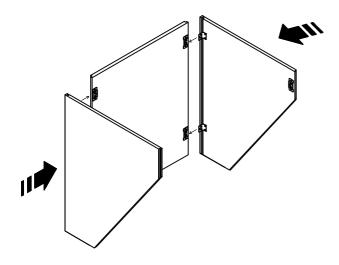

Blind Wall Cabinet

Step 2

Step 3

Angle Base Cabinet

Step 3

Step 4

Lazy Susan Cabinet

Corner Sink Base Cabinet