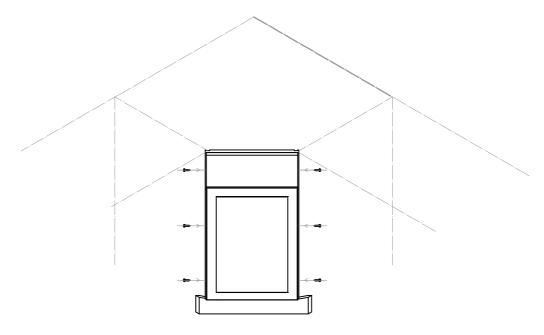

Step 4

Corner Sink Front

Corner Wall Cabinet

Step 1

Step 4

Drawer Base Cabinet

Step 2

Desk Cabinet