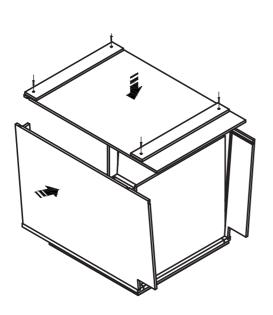

Single Door Wall Cabinet

Step 3

Step 4

Double Door Wall Cabinet

Step 1

Step 3

**Base** Cabinet

Step 2