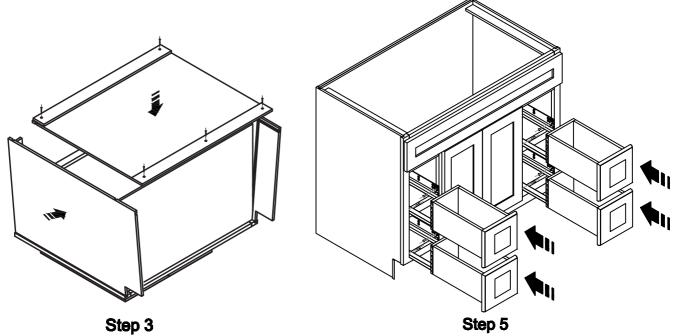

Step 1

Step 3

Step 5

Tall Cabinet

Two Drawer One Door Vanity Cabinet

Four Drawer Two Door Vanity Cabinet

Step 2

Wine Rack Cabinet