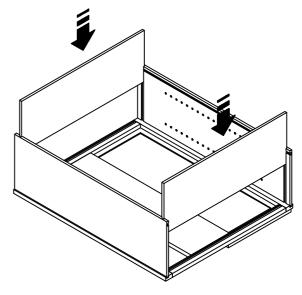

Single Door Wall Cabinet

Step 3

Step 4

Double Door Wall Cabinet

Step 1

Step 3

**Base** Cabinet

Step 2