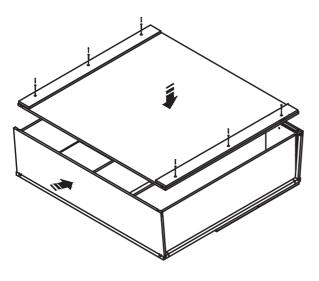

Single Door Wall Cabinet

Step 3

Step 4

Double Door Wall Cabinet

Step 1

Step 3

**Base** Cabinet

Step 2