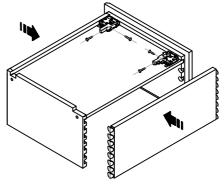

Single Door Wall Cabinet

Step 3

Step 4

Double Door Wall Cabinet

Step 1

Step 3

**Base** Cabinet

Step 2