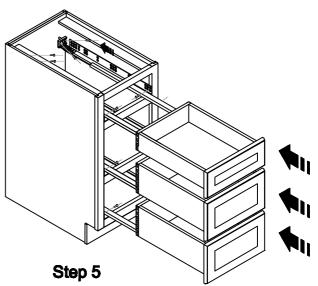

Base End Cabinet

Step 1

Step 2

Step 4

Step 5

Base End Cabinet

Step 3

Wine Rack Cabinet