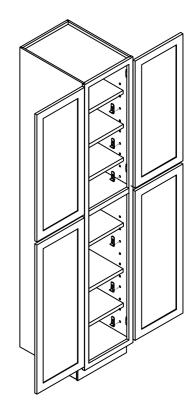

Step 1

Step 3

Step 5

Tall Cabinet

Two Drawer One Door Vanity Cabinet

Four Drawer Two Door Vanity Cabinet

Step 2

Wine Rack Cabinet