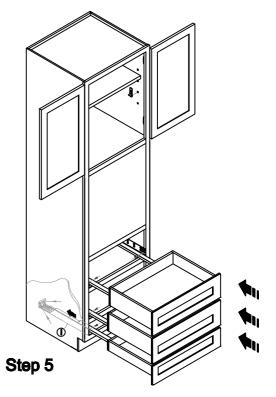

Step 1

Step 3

Step 5

Tall Cabinet

Two Drawer One Door Vanity Cabinet

Four Drawer Two Door Vanity Cabinet

Step 2

Wine Rack Cabinet