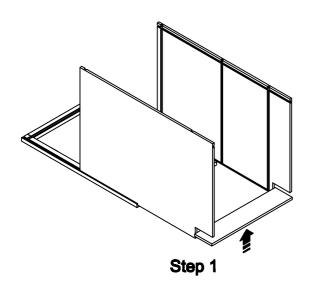

Single Door Wall Cabinet

Step 3

Step 4

Double Door Wall Cabinet

Step 1

Step 3

**Base** Cabinet

Step 2