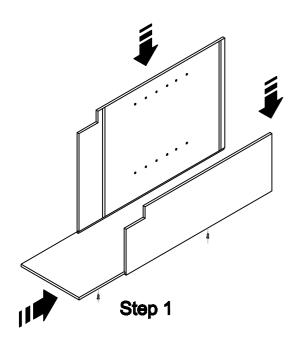

Blind Wall Cabinet

Step 2

Step 3

Angle Base Cabinet

Step 3

Step 4

Lazy Susan Cabinet

Corner Sink Base Cabinet