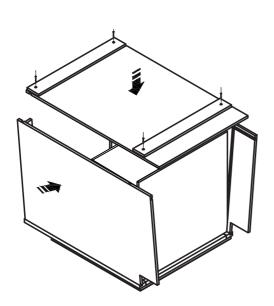

Single Door Wall Cabinet

Step 3

Step 4

Double Door Wall Cabinet

Step 1

Step 3

**Base** Cabinet

Step 2