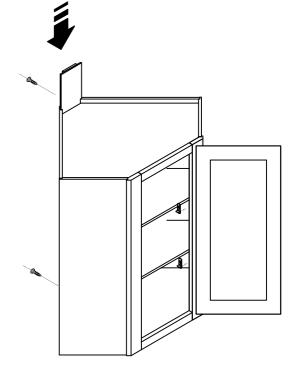

Single Door Wall Cabinet

Step 3

Step 4

Double Door Wall Cabinet

Step 1

Step 3

**Base** Cabinet

Step 2