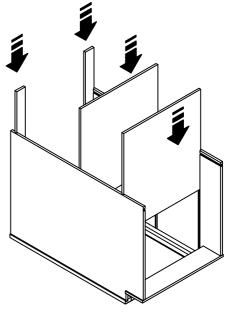

Single Door Wall Cabinet

Step 3

Step 4

Double Door Wall Cabinet

Step 1

Step 3

**Base** Cabinet

Step 2