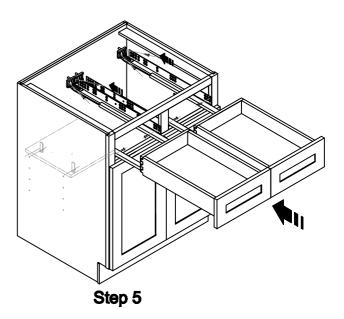

Base End Cabinet

Step 1

Step 2

Step 4

Step 5

Base End Cabinet

Step 3

Wine Rack Cabinet