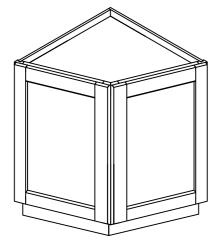

Step 4

Corner Sink Front

Corner Wall Cabinet

Step 1

Step 4

Drawer Base Cabinet

Step 2

Desk Cabinet