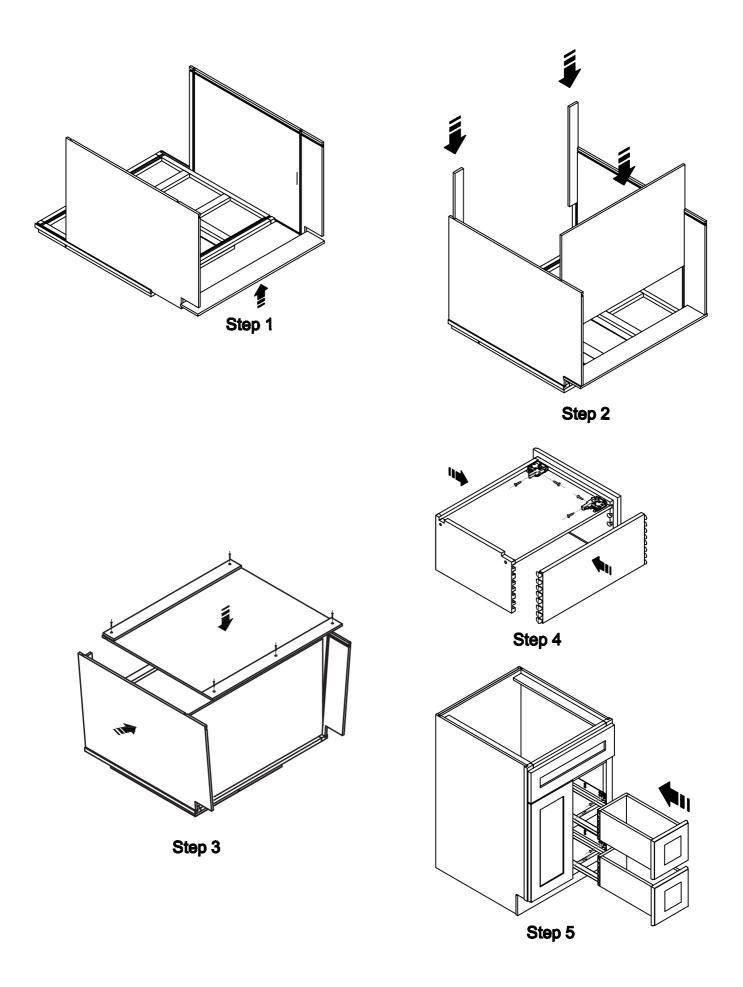

Base End Cabinet

Step 1

Step 2

Step 4

Step 5

Base End Cabinet

Step 3

Wine Rack Cabinet