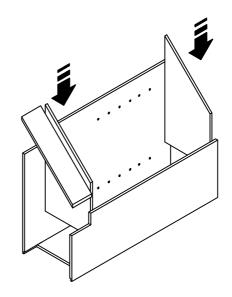

Blind Wall Cabinet

Step 2

Step 3

Angle Base Cabinet

Step 3

Step 4

Lazy Susan Cabinet

Corner Sink Base Cabinet