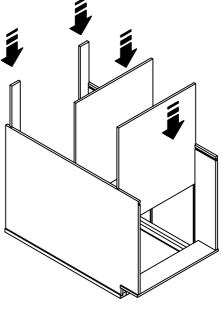

Single Door Wall Cabinet

Step 3

Step 4

Double Door Wall Cabinet

Step 1

Step 3

**Base** Cabinet

Step 2