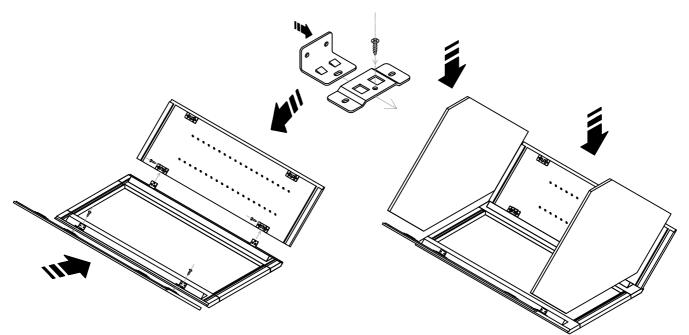

Single Door Wall Cabinet

Step 3

Step 4

Double Door Wall Cabinet

Step 1

Step 3

**Base** Cabinet

Step 2