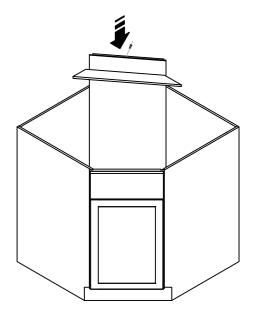

Step 4

Corner Sink Front

Corner Wall Cabinet

Step 1

Step 4

Drawer Base Cabinet

Step 2

Desk Cabinet