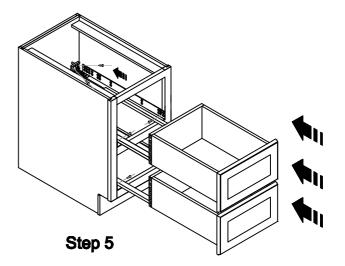

Base End Cabinet

Step 1

Step 2

Step 4

Step 5

Base End Cabinet

Step 3

Wine Rack Cabinet