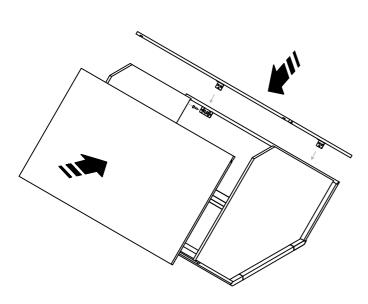

Single Door Wall Cabinet

Step 3

Step 4

Double Door Wall Cabinet

Step 1

Step 3

**Base** Cabinet

Step 2