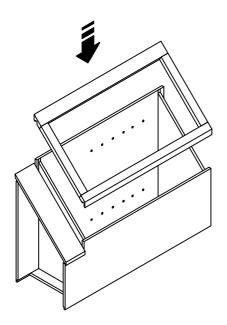

Blind Wall Cabinet

Step 2

Step 3

Angle Base Cabinet

Step 3

Step 4

Lazy Susan Cabinet

Corner Sink Base Cabinet