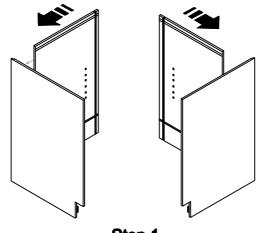

Base End Cabinet

Step 1

Step 2

Step 4

Step 5

Base End Cabinet

Step 3

Wine Rack Cabinet