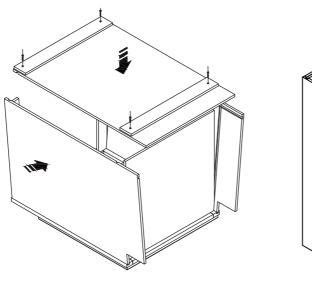

Single Door Wall Cabinet

Step 3

Step 4

Double Door Wall Cabinet

Step 1

Step 3

**Base** Cabinet

Step 2