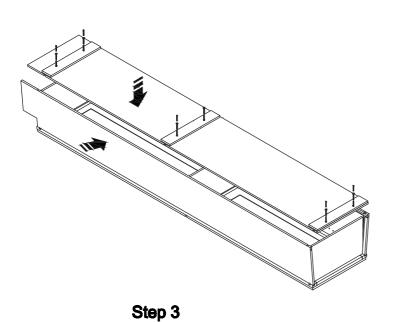

Single Door Wall Cabinet

Step 3

Step 4

Double Door Wall Cabinet

Step 1

Step 3

**Base** Cabinet

Step 2