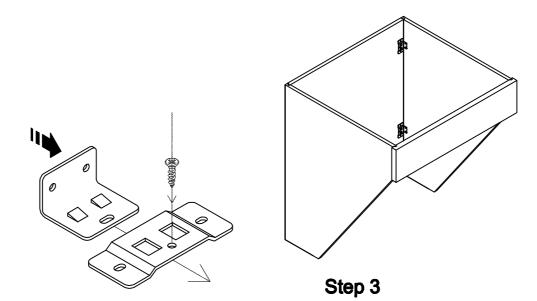

Single Door Wall Cabinet

Step 3

Step 4

Double Door Wall Cabinet

Step 1

Step 3

**Base** Cabinet

Step 2