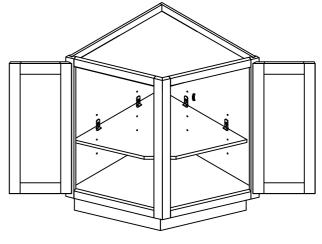

Step 4

Corner Sink Front

Corner Wall Cabinet

Step 1

Step 4

Drawer Base Cabinet

Step 2

Desk Cabinet