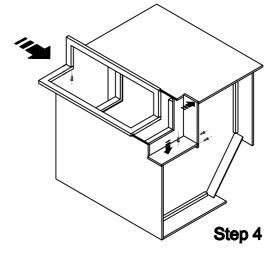

Step 4

Corner Sink Front

Corner Wall Cabinet

Step 1

Step 4

Drawer Base Cabinet

Step 2

Desk Cabinet