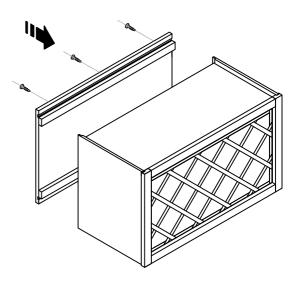

Base End Cabinet

Step 1

Step 2

Step 4

Step 5

Base End Cabinet

Step 3

Wine Rack Cabinet

Step 1

Step 3

Step 5

Tall Cabinet

Two Drawer One Door Vanity Cabinet

Four Drawer Two Door Vanity Cabinet

Step 2

Wine Rack Cabinet

Step 3

Step 4

Wall End Cabinet

Wall End Cabinet

Step 2

Step 4

Step 5

Wine Rack Cabinet