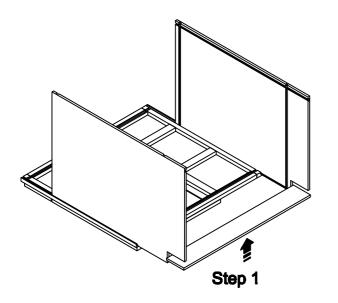

Base End Cabinet

Step 1

Step 2

Step 4

Step 5

Base End Cabinet

Step 3

Wine Rack Cabinet

Step 1

Step 4