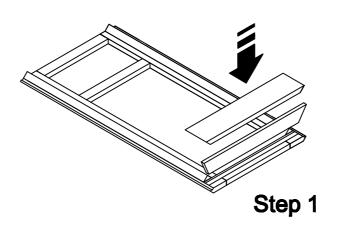

Base End Cabinet

Step 1

Step 2

Step 4

Step 5

Base End Cabinet

Step 3

Wine Rack Cabinet