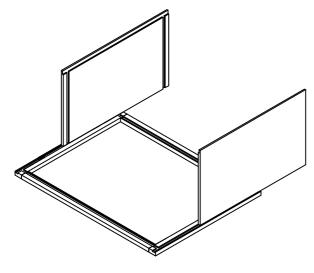

Single Door Wall Cabinet

Step 3

Step 4

Double Door Wall Cabinet

Step 1

Step 3

**Base** Cabinet

Step 2