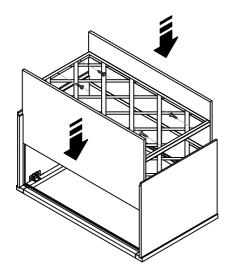

Base End Cabinet

Step 1

Step 2

Step 4

Step 5

Base End Cabinet

Step 3

Wine Rack Cabinet

Step 1

Step 3

Step 5

Tall Cabinet

Two Drawer One Door Vanity Cabinet

Four Drawer Two Door Vanity Cabinet

Step 2

Wine Rack Cabinet

Step 3

Step 4

Wall End Cabinet

Wall End Cabinet

Step 2

Step 4

Step 5

Wine Rack Cabinet