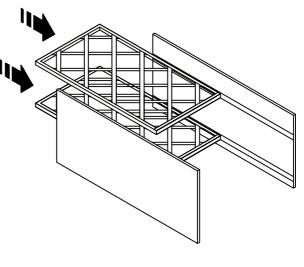

Base End Cabinet

Step 1

Step 2

Step 4

Step 5

Base End Cabinet

Step 3

Wine Rack Cabinet

Step 1

Step 3

Step 5

Tall Cabinet

Two Drawer One Door Vanity Cabinet

Four Drawer Two Door Vanity Cabinet

Step 2

Wine Rack Cabinet

Step 3

Step 4

Wall End Cabinet

Wall End Cabinet

Step 2

Step 4

Step 5

Wine Rack Cabinet