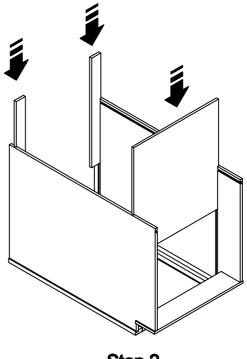

Single Door Wall Cabinet

Step 3

Step 4

Double Door Wall Cabinet

Step 1

Step 3

**Base** Cabinet

Step 2