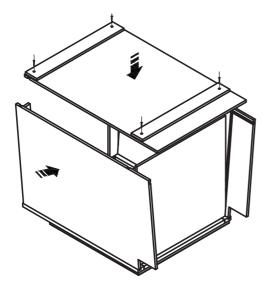

Single Door Wall Cabinet

Step 3

Step 4

Double Door Wall Cabinet

Step 1

Step 3

**Base** Cabinet

Step 2