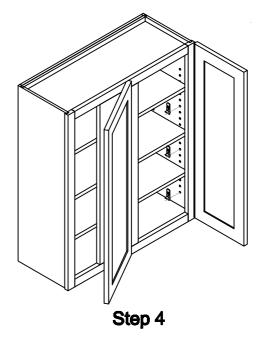

Single Door Wall Cabinet

Step 3

Step 4

Double Door Wall Cabinet

Step 1

Step 3

**Base** Cabinet

Step 2