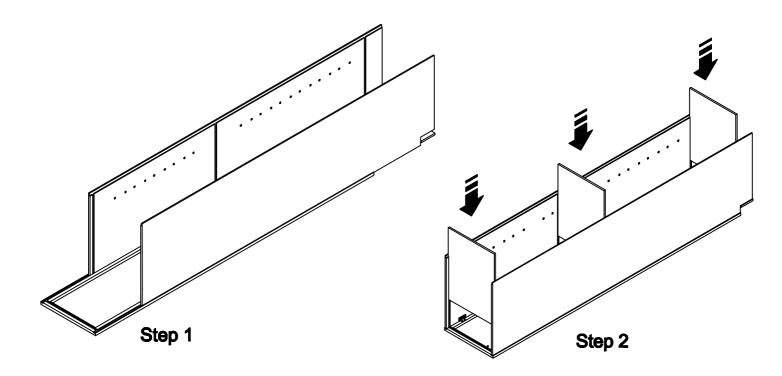

Single Door Wall Cabinet

Step 3

Step 4

Double Door Wall Cabinet

Step 1

Step 3

**Base** Cabinet

Step 2