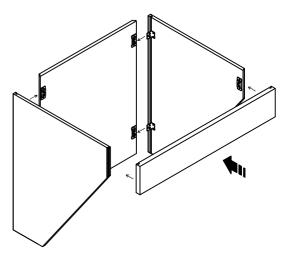

Blind Wall Cabinet

Step 2

Step 3

Angle Base Cabinet

Step 3

Step 4

Lazy Susan Cabinet

Corner Sink Base Cabinet