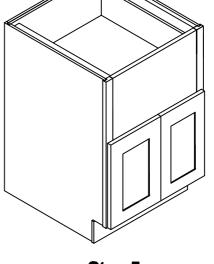

Single Door Wall Cabinet

Step 3

Step 4

Double Door Wall Cabinet

Step 1

Step 3

**Base** Cabinet

Step 2