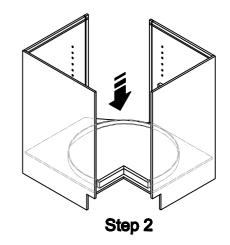

Blind Wall Cabinet

Step 2

Step 3

Angle Base Cabinet

Step 3

Step 4

Lazy Susan Cabinet

Corner Sink Base Cabinet