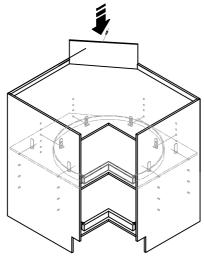

Blind Wall Cabinet

Step 2

Step 3

Angle Base Cabinet

Step 3

Step 4

Lazy Susan Cabinet

Corner Sink Base Cabinet