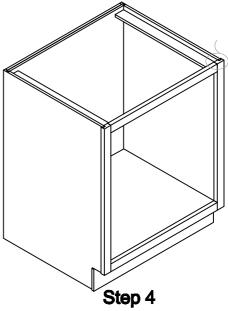

Single Door Wall Cabinet

Step 3

Step 4

Double Door Wall Cabinet

Step 1

Step 3

**Base** Cabinet

Step 2