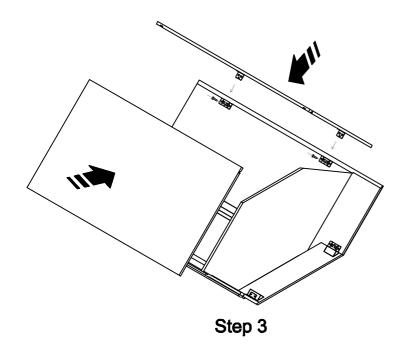

Blind Wall Cabinet

Step 2

Step 3

Angle Base Cabinet

Step 3

Step 4

Lazy Susan Cabinet

Corner Sink Base Cabinet