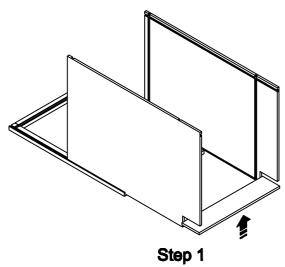

Single Door Wall Cabinet

Step 3

Step 4

Double Door Wall Cabinet

Step 1

Step 3

**Base** Cabinet

Step 2