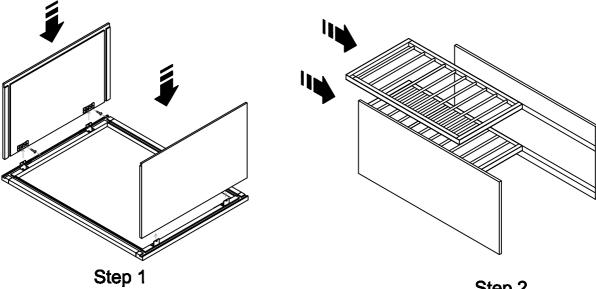

Base End Cabinet

Step 1

Step 2

Step 4

Step 5

Base End Cabinet

Step 3

Wine Rack Cabinet

Step 1

Step 3

Step 5

Tall Cabinet

Two Drawer One Door Vanity Cabinet

Four Drawer Two Door Vanity Cabinet

Step 2

Wine Rack Cabinet

Step 3

Step 4

Wall End Cabinet

Wall End Cabinet

Step 2

Step 4

Step 5

Wine Rack Cabinet