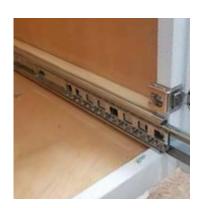

The center of the top glide should measure 11" from the bottom of the frame. The center of the bottom glide should measure 1" from the bottom of the frame.

**Attach** inner glides on both sides of the POS as shown below.

**Screw** outer glides into wooden guides and secure the POS.

5 **Insert** inner glides into mounted outer glide.