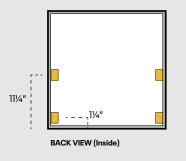

For a second POS, the top wooden guide center screw should measure 111/4" from the bottom of the box.

B Insert and attach glide to the wooden guides and secure to the sides of the cabinet frame with screws.

The center of the top glide should measure 11" from the bottom of the frame. The center of the bottom glide should measure 1" from the bottom of the frame.

**Attach** inner glides on both sides of the POS as shown below.