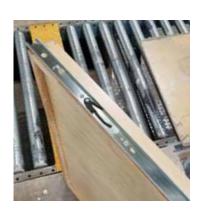

## Pull-out Shelf Installation Guide

Wood Guide

**Install** wooden guides.

Detach inner glides by using the lever on the bracket.

A Install wood guides and secure into the wall of the cabinet box with screws into the pre-drilled holes.