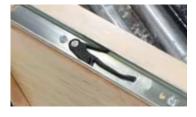

## Pull-out Shelf Installation Guide

Wood Guide

**Install** wooden guides.

Detach inner glides by using the lever on the bracket.

A Install wood guides and secure into the wall of the cabinet box with screws into the pre-drilled holes.