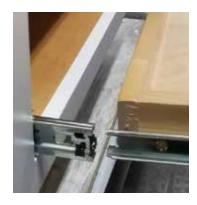

**Screw** outer glides into wooden guides and secure the POS.

5 **Insert** inner glides into mounted outer glide.