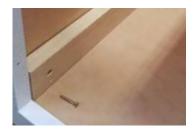

## Pull-out Shelf Installation Guide

Wood Guide

**Install** wooden guides.

Detach inner glides by using the lever on the bracket.

A Install wood guides and secure into the wall of the cabinet box with screws into the pre-drilled holes.